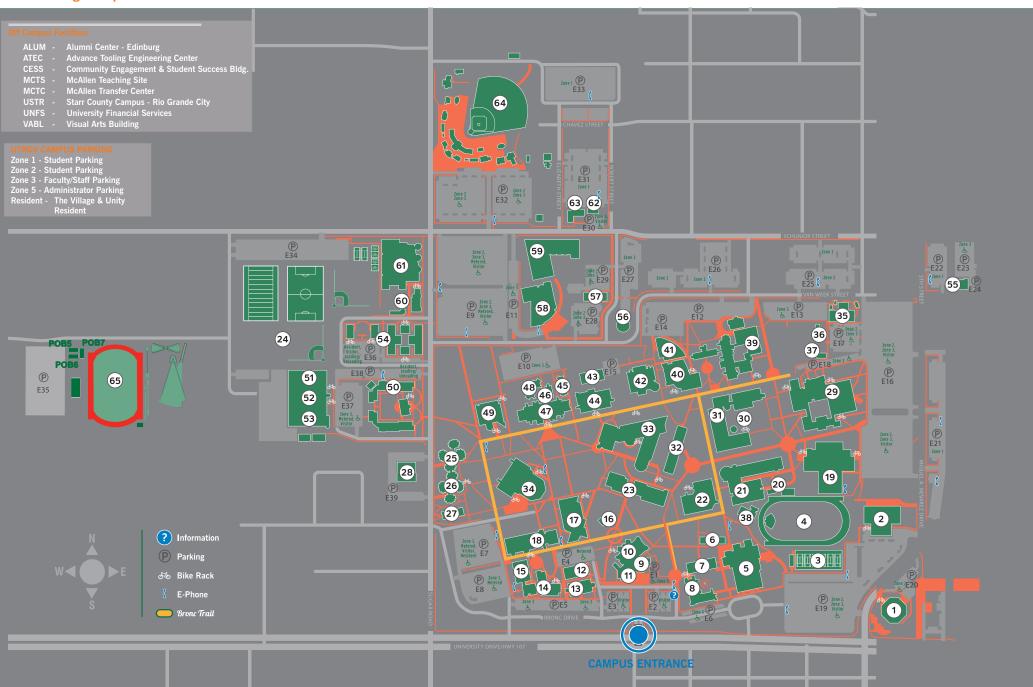

## The University of Texas Rio Grande Valley

**Edinburg Campus** 

UTRGV Brownsville parking permits are valid in the following ZONES: Student - Zone 1 & Zone 2 (Zone 3 after 7pm) Faculty/Staff - Zone 1, Zone 2 & Zone 3

## All vehicles parked on campus must be registered with the UTRGV Parking & Transportation Office and must properly display an appropriate permit.

| 1 500007    |                                      |             |                                     |              |                                          | 46 504 504  |                                             |             |                                         |
|-------------|--------------------------------------|-------------|-------------------------------------|--------------|------------------------------------------|-------------|---------------------------------------------|-------------|-----------------------------------------|
|             | Social Work and Occupational Therapy | 17. ESTUN - | Student Union                       | 33. ELIBR -  | University Library                       |             | Health Affairs Building West                | 57. ELAMR - |                                         |
| 2. EITTB -  | International Trade & Technology     | 18. EDBCX - | Dining & Ballroom Complex           | 34. ELABS -  | Liberal Arts Building South              | (HSHW -     | Health Science and Human Services West)     | 58. EREBL - | Research Education-(School of Medicine) |
| 3. ECOXT -  | Orville Cox Tennis Center            | 19. EHPE2 - | Health & Physical Education II      | (ARHU        | - Arts and Humanities)                   |             | Health Affairs Building West Classroom A    | (RAHC -     | Regional Academic Health Clinic)        |
| 4. ETRAK -  | Track & Soccer Field                 | 20. EPOB4 - | Engineering Portable                | 35. ECDCR -  | Child Development Center                 |             | Health Affairs Building West Auditorium     | 59. EMEBL - | Medical Education-(School of Medicine)  |
|             |                                      | 21. EENGR - | Engineering                         | 36. EARCG -  | Agroecology Research Community Garden    | 49. ELABN - | Liberal Arts Building North                 | 60. ESTHC - |                                         |
|             |                                      | 22. EACSB - | Academic Services                   | 37. EGRNH -  | Greenhouse                               | (SBSC -     | Social and Behavior Science)                | 61. EUREC - | University Recreation                   |
| 6. ESWKH -  | Southwick Hall                       | 23. EPHYS - | Physical Science                    | 38. EPOB9-13 | - Portable Buildings 9, 10, 11, 12, 13   | 50. EUNTY - | Unity Hall                                  | (WRSC -     | Wellness & Recreation Sports Complex)   |
| 7. EPACC -  | Performing Arts Complex C            | 24. EIMFD - | Intramural Fields                   | 39. EEDUC -  | Education Complex                        | 51. EASFC - | Rio Grande Center for Manufacturing         | 62. EPOB8 - | ROTC Storage                            |
| (PACC -     | Fine Arts Building C)                | 25. ETROX - | Troxel Hall                         | 40. EMAGC -  | Mathematics & General Classrooms         | 52. EASFC - | Police and Parking & Transportation Offices | 63. EROTC - | ROTC                                    |
| 8. EPACB -  | Performing Arts Complex B            | 26. EHRTG - | Heritage Hall                       | 41. ECCTR -  | Computer Center                          | 53. EASFC - | Academic Support Facility                   | (HRBL -     | Human Resources Building)               |
| (PACB -     | Fine Arts Building B)                | 27. EEMLH - | Emilia Schunior Ramirez Hall        | (CCTR        | - New Computer Center)                   | 54. EVLGA - | The Village A                               | 64. EBSBL - | Baseball Stadium                        |
| 9. ESSBL -  | Executive Tower                      | 28. ESRAX - | Sugar Road Annex                    | 42. ECOBE -  | Robert C. Vackar College of Business and | EVLGB -     | The Village B                               | 65. ESOCC - | Soccer and Track &                      |
| 10. ESSBL - | Student Services Building            | (CHUR -     | Church of Christ)                   |              | Entrepreneurship                         | EVLBC -     | The Village C                               |             | Field Complex                           |
| 11. ESSBL - | Visitors Center                      | 29. EHPE1 - | Health & Physical Education Complex | (BUSA -      | Business Administration Building)        | EVLBD -     | The Village D                               |             |                                         |
| 12. EMSAC - | Mathematics & Science Academy        |             | Fieldhouse                          | 43. ECULP -  | Central Utility Plant                    | EVLBE -     | The Village E                               |             |                                         |
|             |                                      | 30. EPLAN - | H.E.B. Planetarium                  |              | Health Affairs Building East             |             | The Village F                               |             |                                         |
| 14. ESTAC - | Student Academic Center              | 31. ESCNE - | Science                             | (HSHE -      | Health Science and Human Services East)  | 55. EEHSB - | Environmental Health & Safety               |             | NOTE:                                   |
| 15. EUCTR - | University Center                    | 32. ELCTR - | The Learning Center                 |              |                                          | (VWOF -     | Van Week Building)                          |             | Previous Building Names are in RED      |
| 16. ECHAP - | Chapel                               | (LEAC -     | Learning Assistance Center)         |              |                                          | 56. ETHER - | Thermal Storage Tank                        |             | -                                       |